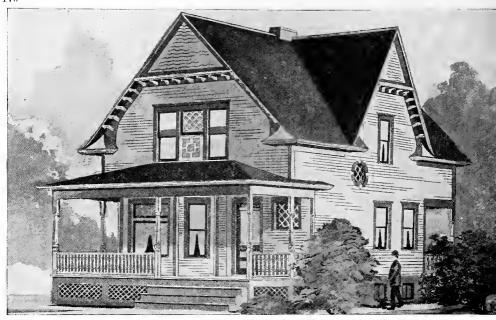

Design No. 2003

First Floor Plan

Second Floor Plan

#### Size: Width, 19 feet 10 inches; length, 38 feet, exclusive of porches

Blue prints consist of basement plan; first and second floor plans; front, two side elevations; wall sections and all necessary interior details. Specifications consist of about twenty pages of typewritten matter.

Full and complete working plans and specifications of this house will be furnished for \$5.00. Cost of this house is from about \$2,550,00 to about \$2,800.00, according to the locality in which it is built.